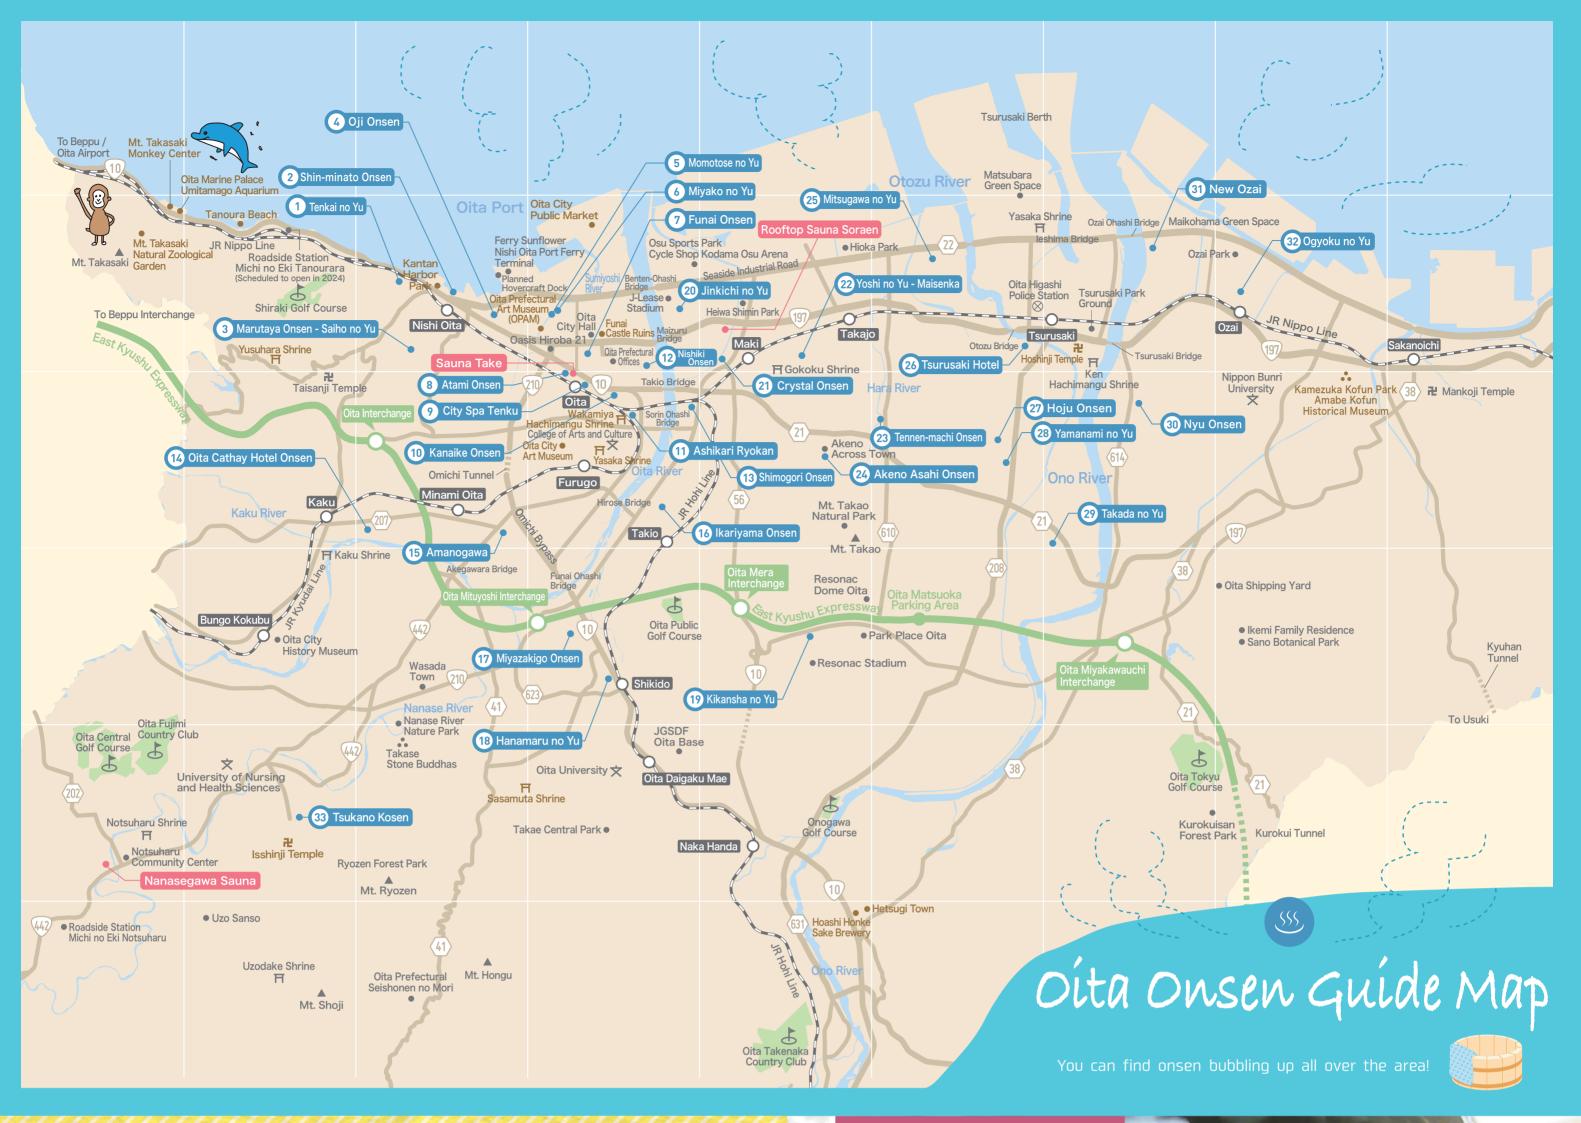

\*The information provided is current as of February 29, 2024. This information may change according to circumstances at each facility. Please contact each facility for their latest information

Features of Oita City's Onsen (Deep Subterranean Thermal Springs)