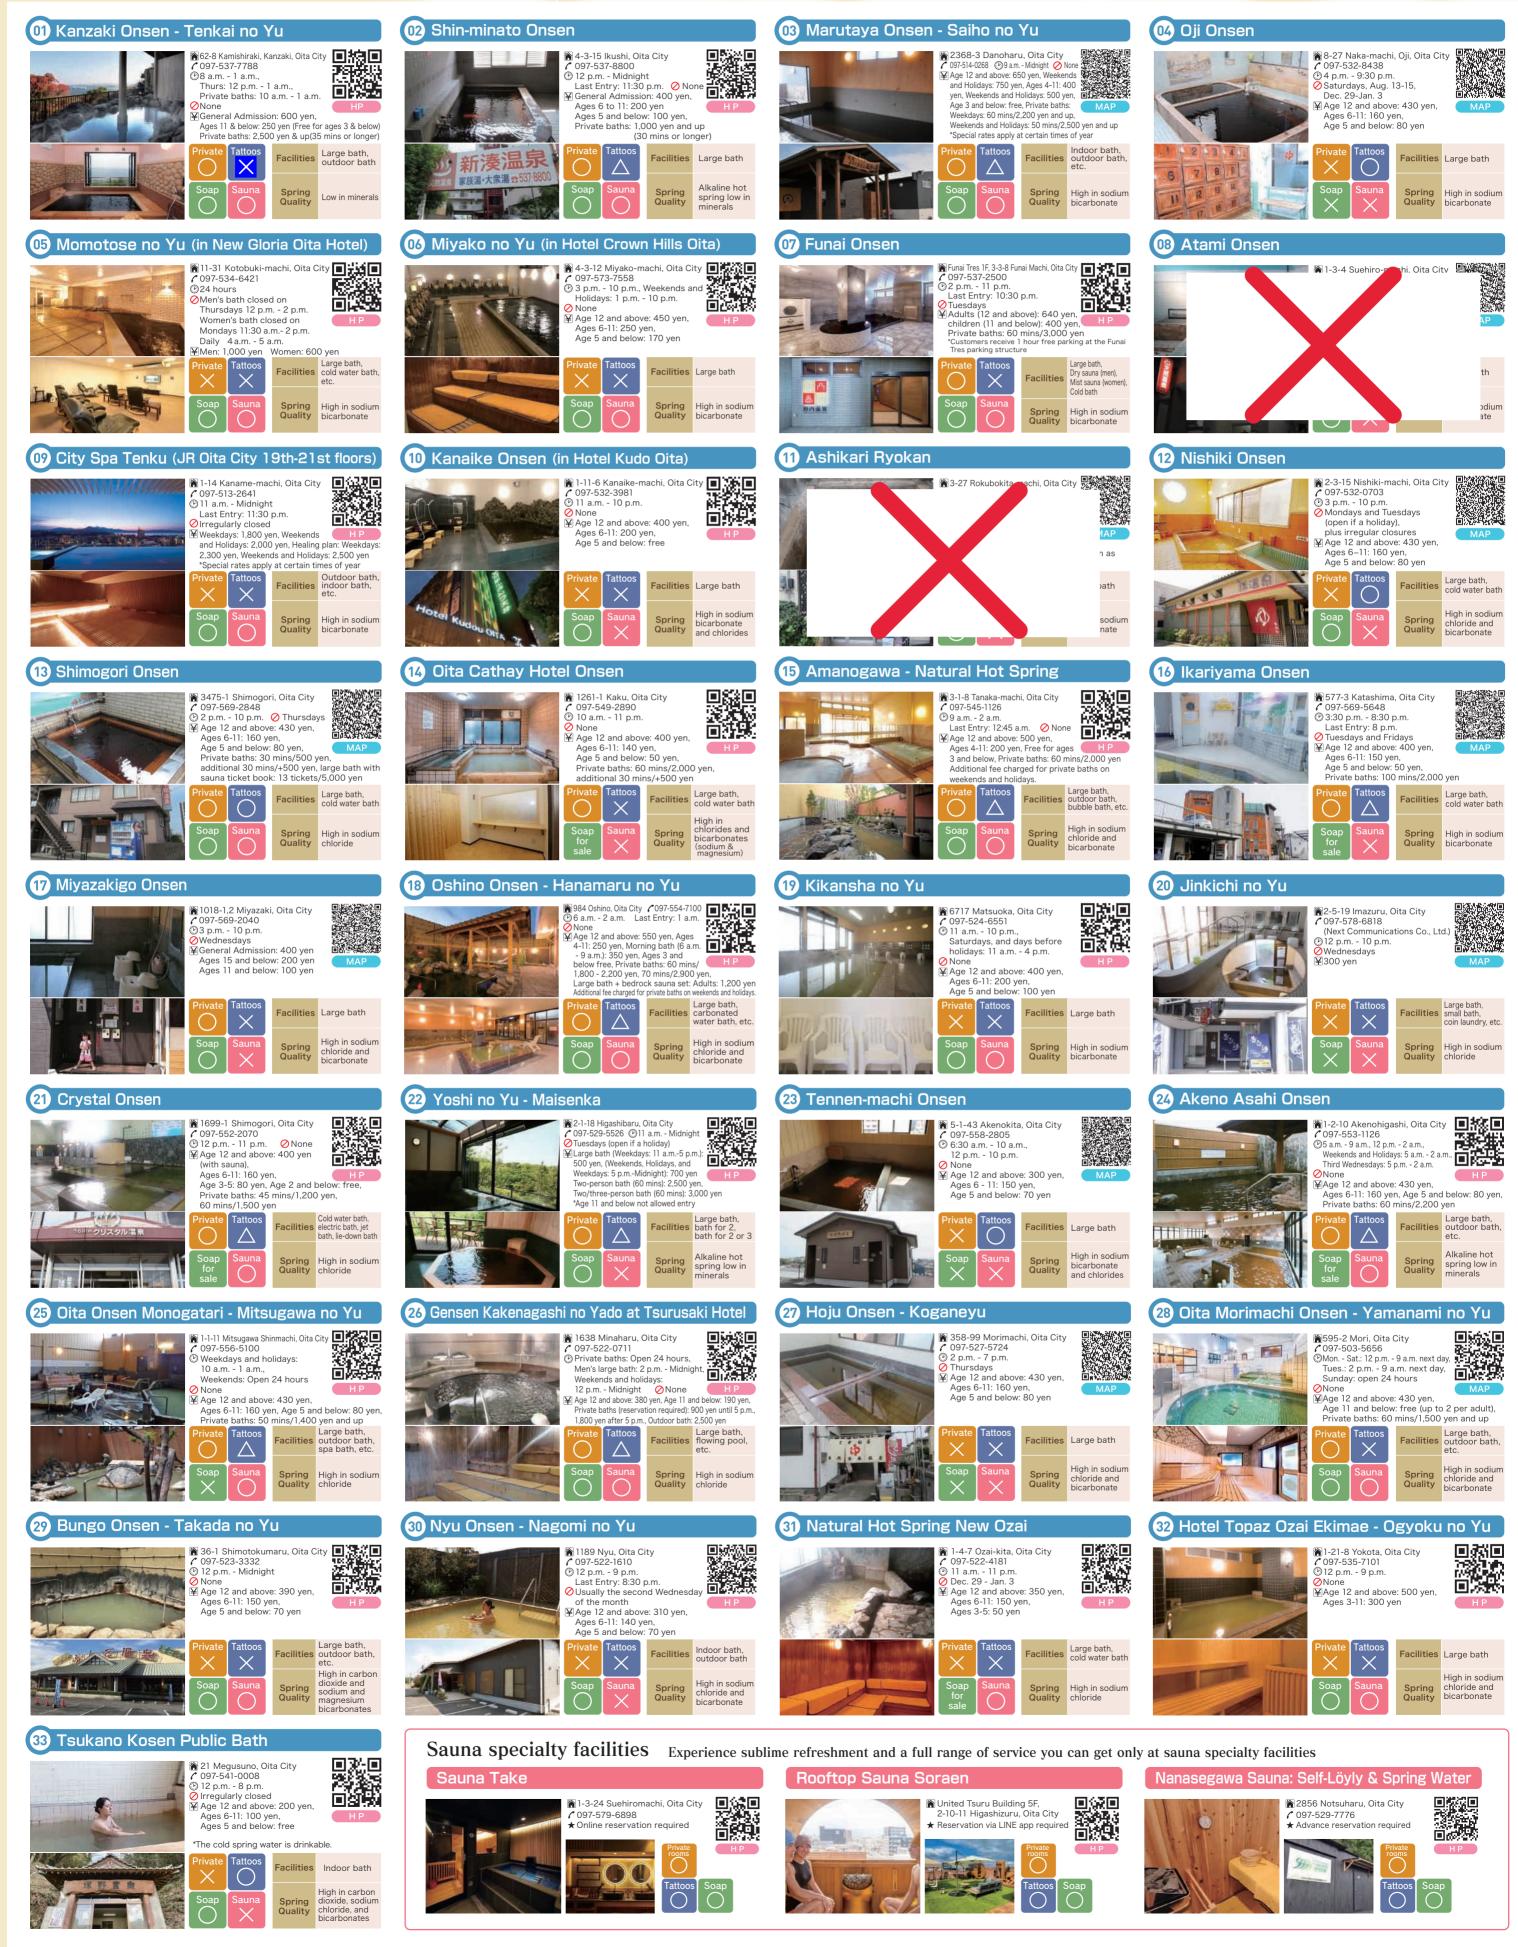

\*The information provided is current as of February 29, 2024. This information may change according to circumstances at each facility. Please contact each facility for their latest information

Features of Oita City's Onsen (Deep Subterranean Thermal Springs)